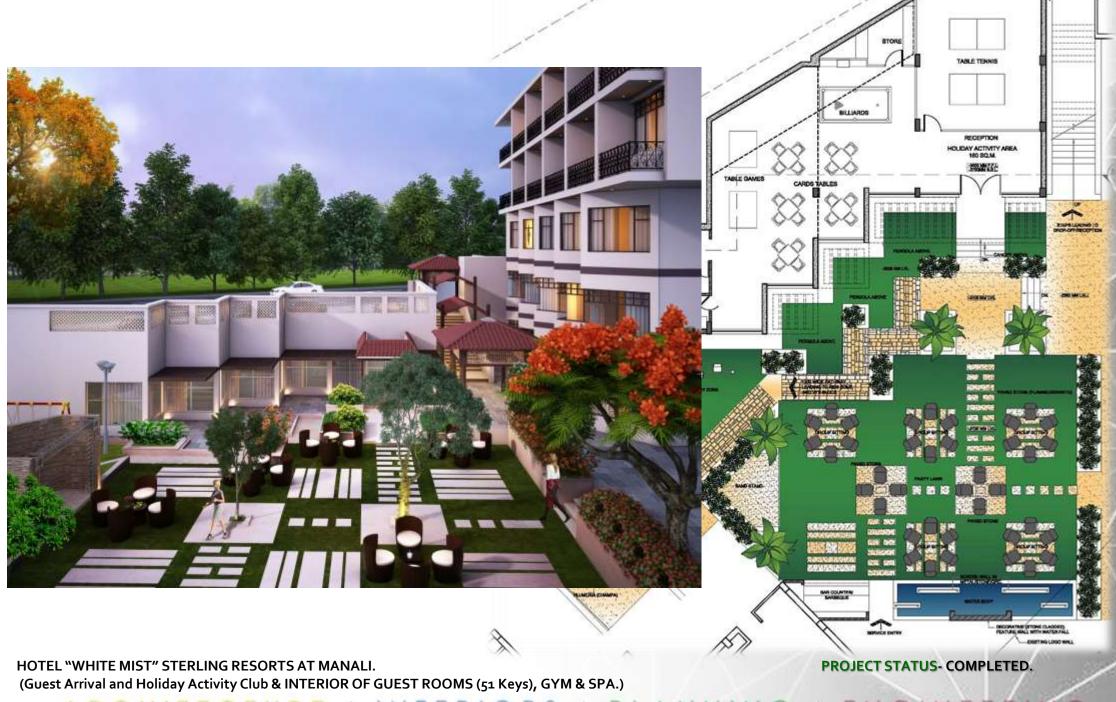

ROOF TOP RESTAURANT @ MAHAGUN METRO MALL, VAISHALI.GZB. PROJECT STATUS - ON H

Projects - **HSA**RESIDENCES

RESIDENCE- ALIGARH U.P. PROJECT STATUS-COMPLETED.

ARCHITECTURE | INTERIORS | PLANNING | ENGINEERING