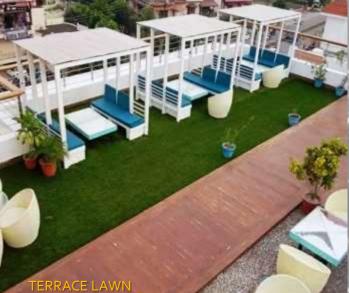

ROOF TOP RESTAURANT @ MAHAGUN METRO MALL, VAISHALI.GZB. PROJECT STATUS - ON H

Projects - **HSA**RESIDENCES

RESIDENCE- ALIGARH U.P. PROJECT STATUS-COMPLETED.

ARCHITECTURE | INTERIORS | PLANNING | ENGINEERING