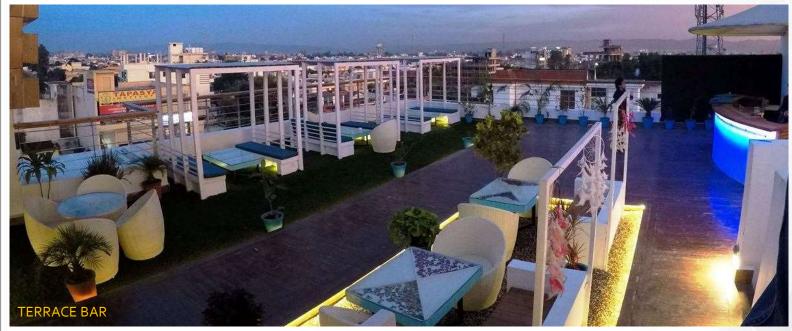

PROJECT STATUS-CONCEPT

Projects - HSA INTERIORS

INTERIOR DESIGN of RESTAURANT & TERRACE LOUNGE- "AURA-kitchen & spirits". GMS RD, DEHRADUN.

PROJECT STATUS - COMPLETED.

PROJECT STATUS - ON GOING

INTERIOR DESIGN of RESIDENTIAL FLAT @ INDRAPURAM GHAZIABAD.

ROOF TOP RESTAURANT @ MAHAGUN METRO MALL, VAISHALI.GZB. PROJECT STATUS - ON H

Projects - **HSA**RESIDENCES

RESIDENCE- ALIGARH U.P. PROJECT STATUS-COMPLETED.

ARCHITECTURE | INTERIORS | PLANNING | ENGINEERING