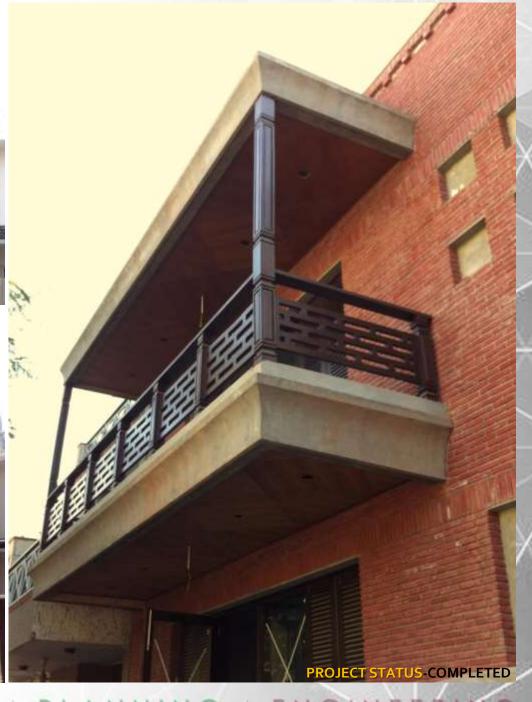

ROOF TOP RESTAURANT @ MAHAGUN METRO MALL, VAISHALI.GZB. PROJECT STATUS - ON H

Projects - **HSA**RESIDENCES

RESIDENCE- ALIGARH U.P. PROJECT STATUS-COMPLETED.

ARCHITECTURE | INTERIORS | PLANNING | ENGINEERING