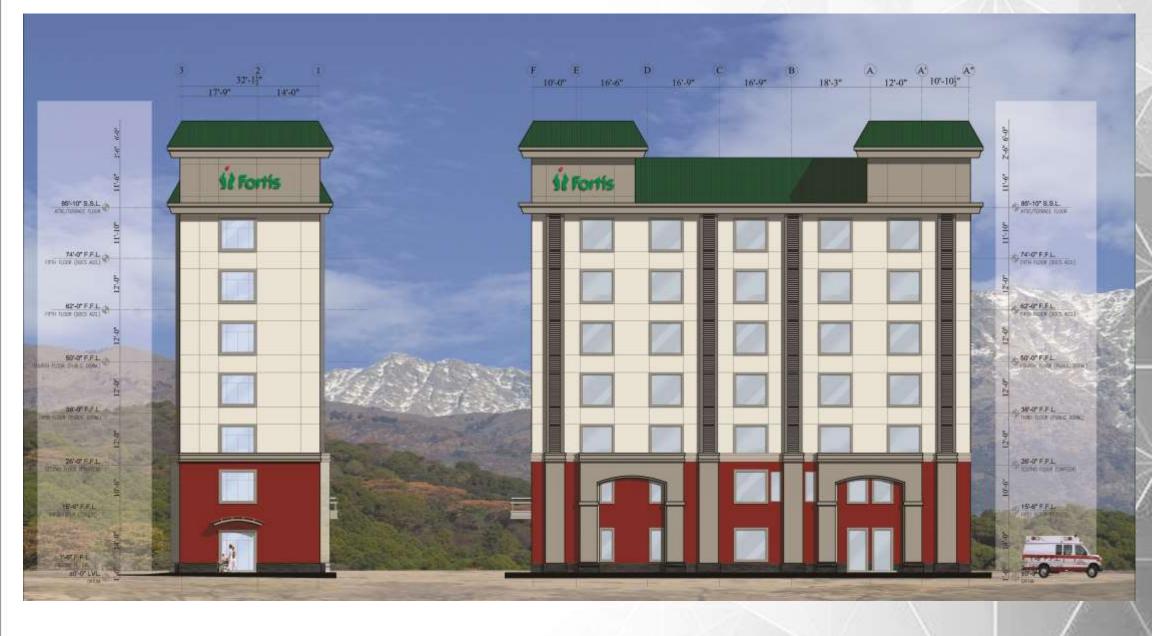

### HSA . studio

Projects - HSA ARCHITECTURE

HOTEL "SNOW HERMITAGE" AT DHARMSHALA, H.P. (Extension and redesigning)

**PROJECT STATUS-UNDER CONSTRUCTION** 

EXPANSION of HOSPITAL FORTIS KANGRA -HP.

PROJECT STATUS-UNDER CONSTRUCTION