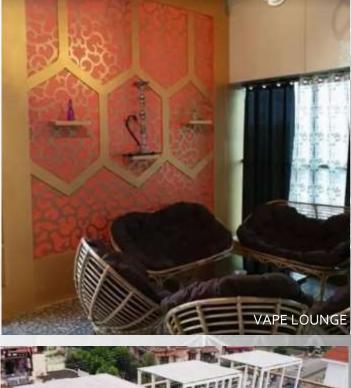

PROJECT STATUS-CONCEPT

Projects - HSA INTERIORS

INTERIOR DESIGN of RESTAURANT & TERRACE LOUNGE- "AURA-kitchen & spirits". GMS RD, DEHRADUN.

PROJECT STATUS - COMPLETED.

PROJECT STATUS - ON GOING

INTERIOR DESIGN of RESIDENTIAL FLAT @ INDRAPURAM GHAZIABAD.

ROOF TOP RESTAURANT @ MAHAGUN METRO MALL, VAISHALI.GZB. PROJECT STATUS - ON H

Projects - **HSA**RESIDENCES

RESIDENCE- ALIGARH U.P. PROJECT STATUS-COMPLETED.

ARCHITECTURE | INTERIORS | PLANNING | ENGINEERING