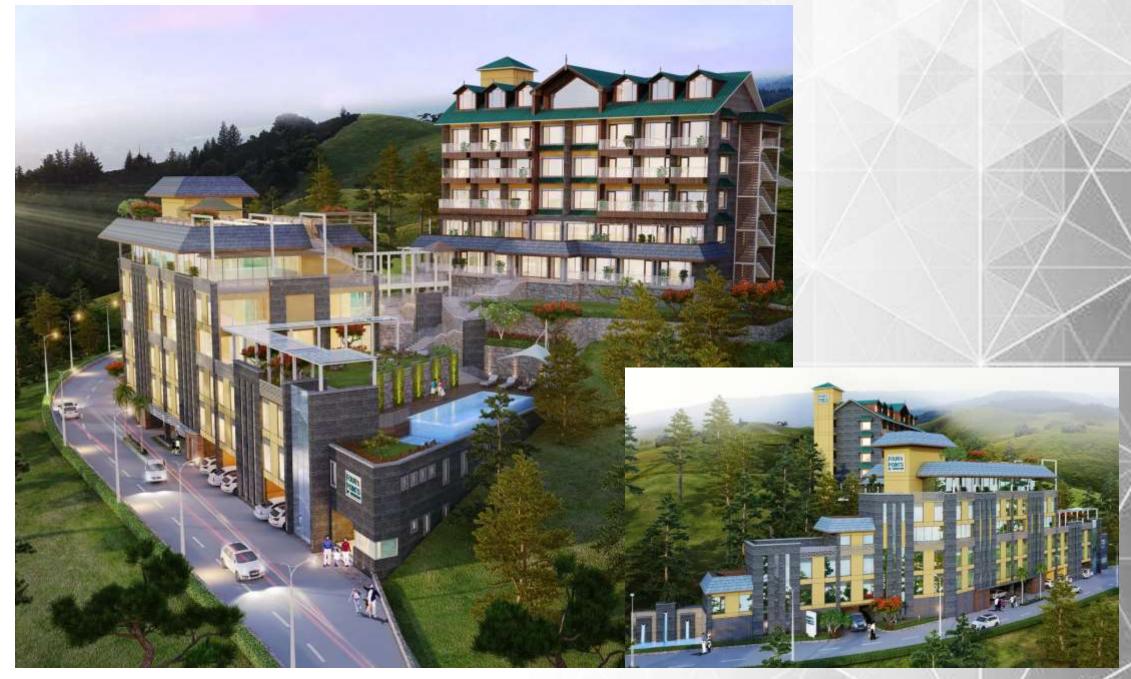

### HSA . studio

Projects - HSA ARCHITECTURE

HOTEL "SNOW HERMITAGE" AT DHARMSHALA, H.P. (Extension and redesigning)

**PROJECT STATUS-UNDER CONSTRUCTION** 

EXPANSION of HOSPITAL FORTIS KANGRA -HP.

PROJECT STATUS-UNDER CONSTRUCTION