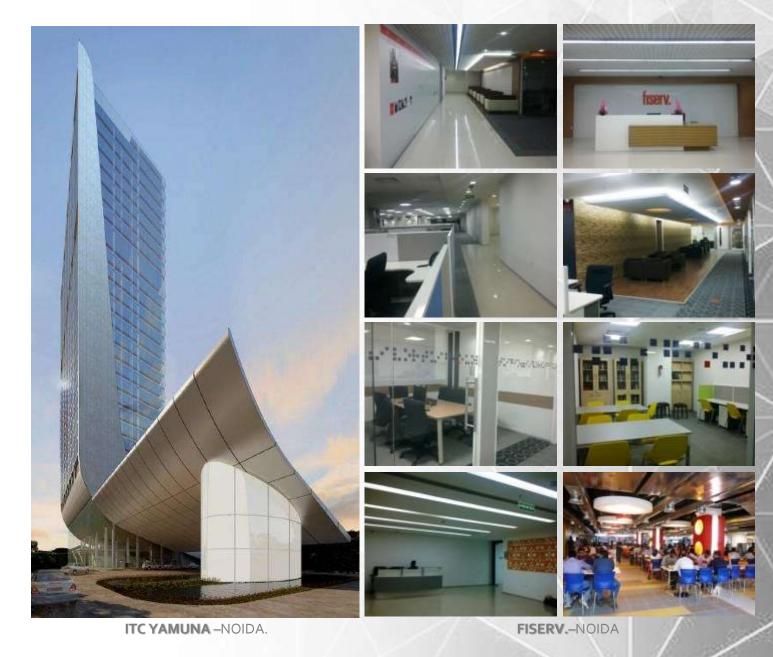

Previous to this, he was Senior Project Manager with **Jones Lang LaSalle-JLL** and was involved in Design Management of ITC Yamuna project owned by Logix group-Noida and have also Lead & Managed Office Fit out Project for FISERV India at Noida, and completed the same in a record time of 90 Days for 2,05,000 Sq.ft. of area.

#### ITC YAMUNA- NOIDA

Total Rooms-425 Senior Project Manager.

- Design Management
- Pre-ConstructionManagement
- Municipal Coordination
- Consultant Management

FISERV INDIA - CONSOLIDATE PROJECT 2,05,000.00 Sq.Ft.-90 Days Project Lead.