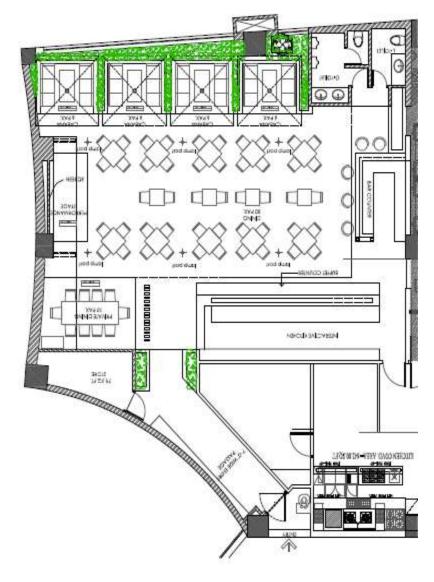

ROOF TOP RESTAURANT @ MAHAGUN METRO MALL, VAISHALI.GZB. PROJECT STATUS - ON H

Projects - **HSA**RESIDENCES

RESIDENCE- ALIGARH U.P. PROJECT STATUS-COMPLETED.

ARCHITECTURE | INTERIORS | PLANNING | ENGINEERING